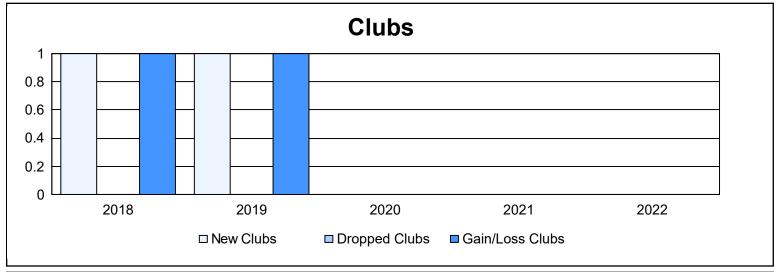

District 112 A

As of June 2022 Cumulative

| Year      | New<br>Clubs | Dropped<br>Clubs | Gain/<br>Loss<br>Clubs | New<br>Members | Charter<br>Members | Reinstate<br>Members | Transfer<br>Members | Total<br>Member<br>Added | Total<br>Members<br>Dropped | Gain/<br>Loss<br>Members |
|-----------|--------------|------------------|------------------------|----------------|--------------------|----------------------|---------------------|--------------------------|-----------------------------|--------------------------|
| 2017-2018 | 1            | 0                | 1                      | 48             | 26                 | 0                    | 0                   | 74                       | 77                          | -3                       |
| 2018-2019 | 1            | 0                | 1                      | 90             | 26                 | 2                    | 4                   | 122                      | 104                         | 18                       |
| 2019-2020 | 0            | 0                | 0                      | 70             | 1                  | 0                    | 1                   | 72                       | 77                          | -5                       |
| 2020-2021 | 0            | 0                | 0                      | 30             | 10                 | 78                   | 0                   | 118                      | 154                         | -36                      |
| 2021-2022 | 0            | 0                | 0                      | 62             | 0                  | 0                    | 1                   | 63                       | 71                          | -8                       |
| Average   | 0            | 0                | 0                      | 60             | 13                 | 16                   | 1                   | 90                       | 97                          | -7                       |