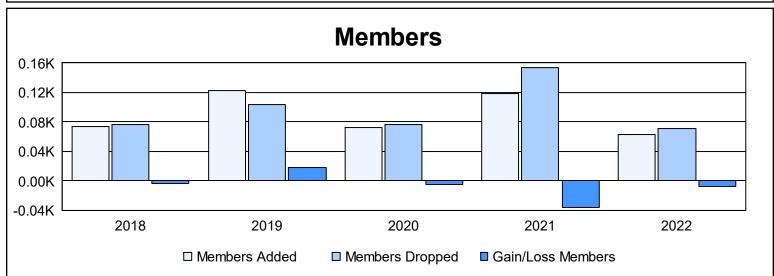

District 112 A

As of June 2022 Cumulative

| Year      | New<br>Clubs | Dropped<br>Clubs | Gain/<br>Loss<br>Clubs | New<br>Members | Charter<br>Members | Reinstate<br>Members | Transfer<br>Members | Total<br>Member<br>Added | Total<br>Members<br>Dropped | Gain/<br>Loss<br>Members |
|-----------|--------------|------------------|------------------------|----------------|--------------------|----------------------|---------------------|--------------------------|-----------------------------|--------------------------|
| 2017-2018 | 1            | 0                | 1                      | 48             | 26                 | 0                    | 0                   | 74                       | 77                          | -3                       |
| 2018-2019 | 1            | 0                | 1                      | 90             | 26                 | 2                    | 4                   | 122                      | 104                         | 18                       |
| 2019-2020 | 0            | 0                | 0                      | 70             | 1                  | 0                    | 1                   | 72                       | 77                          | -5                       |
| 2020-2021 | 0            | 0                | 0                      | 30             | 10                 | 78                   | 0                   | 118                      | 154                         | -36                      |
| 2021-2022 | 0            | 0                | 0                      | 62             | 0                  | 0                    | 1                   | 63                       | 71                          | -8                       |
| Average   | 0            | 0                | 0                      | 60             | 13                 | 16                   | 1                   | 90                       | 97                          | -7                       |